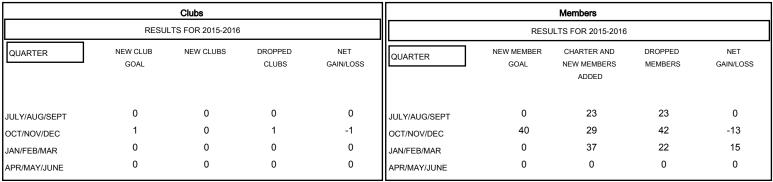

## GOALS AND ACTUAL NEW CLUBS CUMULATIVE

| DROPPED CLUBS: 1  DROPPED MEMBERS   |                    | 30 CLUBS OF 45 ADDED 1 OR MORE NEW MEMBERS | GENDER DISTRIBU<br>MALE<br>FEMALE                          | TION<br>844 (73.65%)<br>302 (26.35%) |                  |
|-------------------------------------|--------------------|--------------------------------------------|------------------------------------------------------------|--------------------------------------|------------------|
| DECEASED CLUB CANCELLED OTHER TOTAL | 6<br>1<br>80<br>87 | CLICK HERE FOR HEALTH ASSESSMENT DATA      | FAMILY UNIT MEMBERS HEAD OF HOUSEHOLD NON-HEAD OF HOUSEHOL | D                                    | 195<br>94<br>101 |