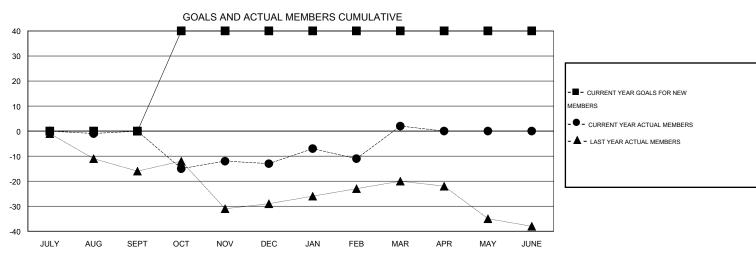

## GOALS AND ACTUAL NEW CLUBS CUMULATIVE

| DROPPED CLUBS: 1  DROPPED MEMBERS   |                    | 30 CLUBS OF 45 ADDED 1 OR MORE NEW MEMBERS | GENDER DISTRIBU<br>MALE<br>FEMALE                          | TION<br>844 (73.65%)<br>302 (26.35%) |                  |
|-------------------------------------|--------------------|--------------------------------------------|------------------------------------------------------------|--------------------------------------|------------------|
| DECEASED CLUB CANCELLED OTHER TOTAL | 6<br>1<br>80<br>87 | CLICK HERE FOR HEALTH ASSESSMENT DATA      | FAMILY UNIT MEMBERS HEAD OF HOUSEHOLD NON-HEAD OF HOUSEHOL | D                                    | 195<br>94<br>101 |